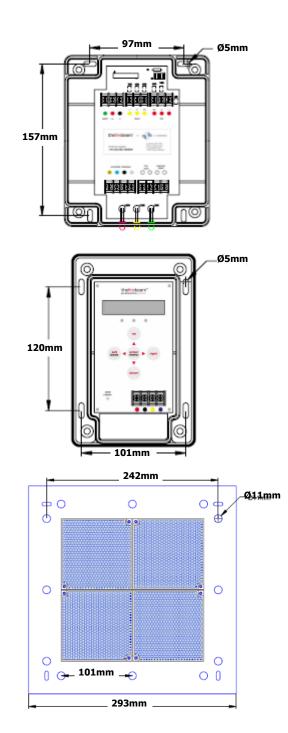

## **Fire Beam Xtra Optical Beam Smoke Detector**

| Response type             | Optical beam                                |
|---------------------------|---------------------------------------------|
| Range                     | Standard: 7-70m                             |
|                           | Mid-Range Kit: 70-140m                      |
|                           |                                             |
| Fault sensitivity level   | 90%                                         |
| Optical wavelength        | 870nm                                       |
| Maximum angular alignment | ±5°                                         |
| Maximum angular           | (static not auto-aligning)                  |
| misalignment              | Beam Head: ±0.75°                           |
|                           | Reflector: ±2°                              |
| IP rating                 | IP65 when mounted                           |
| Supply voltage            | 12 to 30 Vdc                                |
| Supply current            | 3.5mA (constant) in all states              |
| Constant current          | 17mA (constant\0 in fast com-<br>missioning |
| Unit weight               | 1.1kg (beam head)                           |
|                           | 0.55kg (controller)                         |
|                           | 0.8kg (mid-range adapter)                   |
|                           | 1.8kg (long range adaptor)                  |
|                           |                                             |
| Operating temp.           | -10°C to +55°C                              |
| Relative humidity         | 10 to 90% RH non-condensing                 |