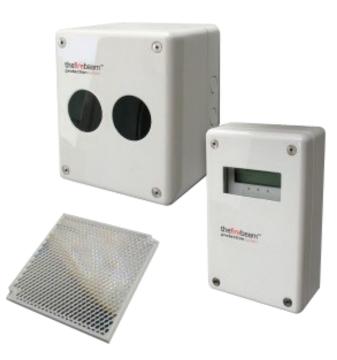

## **Fire Beam Xtra Optical Beam Smoke Detector**

Response type: Optical beam Motorised beam head **Beam phasing** 

Easy clean lenses

CE

Tel: +44(0)1252 725257 Email: sales@lgmproducts.com Fax: +44(0)1252 727627 Web: www.lgmproducts.com © 2019/20 LGM Products Ltd. ISO 9001:2015 certified

## **Fire Beam Xtra Optical Beam Smoke Detector**

| Response type             | Optical beam                                |
|---------------------------|---------------------------------------------|
| Range                     | Standard: 7-70m                             |
|                           | Mid-Range Kit: 70-140m                      |
|                           |                                             |
| Fault sensitivity level   | 90%                                         |
| Optical wavelength        | 870nm                                       |
| Maximum angular alignment | ±5°                                         |
| Maximum angular           | (static not auto-aligning)                  |
| misalignment              | Beam Head: ±0.75°                           |
|                           | Reflector: ±2°                              |
| IP rating                 | IP65 when mounted                           |
| Supply voltage            | 12 to 30 Vdc                                |
| Supply current            | 3.5mA (constant) in all states              |
| Constant current          | 17mA (constant\0 in fast com-<br>missioning |
| Unit weight               | 1.1kg (beam head)                           |
|                           | 0.55kg (controller)                         |
|                           | 0.8kg (mid-range adapter)                   |
|                           | 1.8kg (long range adaptor)                  |
|                           |                                             |
| Operating temp.           | -10°C to +55°C                              |
| Relative humidity         | 10 to 90% RH non-condensing                 |